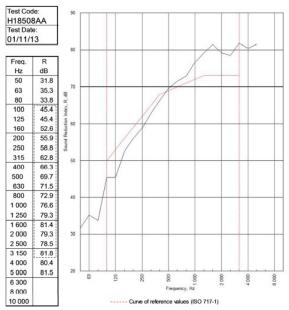

90/90 Minutes (Integrity/Insulation).

BRE-P100456-1085 - BRE Report P102396-1011C

Refer to Speedline Specification Clause

250 mm. (At Base Track, Excluding Finishes)

Severe - Annexes A-F

69 RwdB, -8CtrDate Tested or Assessed Against - TWI50-S-60(2x50)(200)