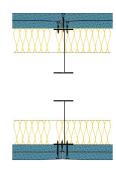

## TWI92-S-60(2x50)(250) - SPEEDLINE System Data Sheet - Version V1 (24-10-23)

Twin SPEEDLINE 92mm 'l' Stud Partition @600mm Ctrs, with 2x Siniat GTEC 15mm dB Board each side, 50+50mm APR